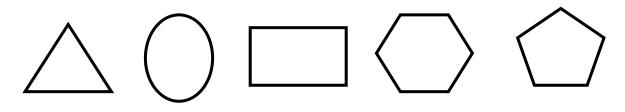

© © 5. Look at the row of shapes. Put an X through the shape that does not belong because the sides are different.

© © 6. In the boxes next to the gingerbread man, draw a gingerbread man that is shorter and one that is taller than the gingerbread man.