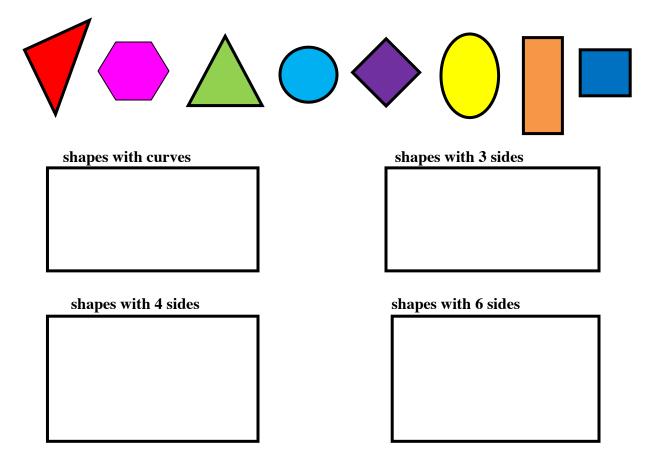

© © 5. Look at the row of shapes. Put an X through the shape that does not belong because the sides are different.

© © 6. In the boxes next to the gingerbread man, draw a gingerbread man that is shorter and one that is taller than the gingerbread man.